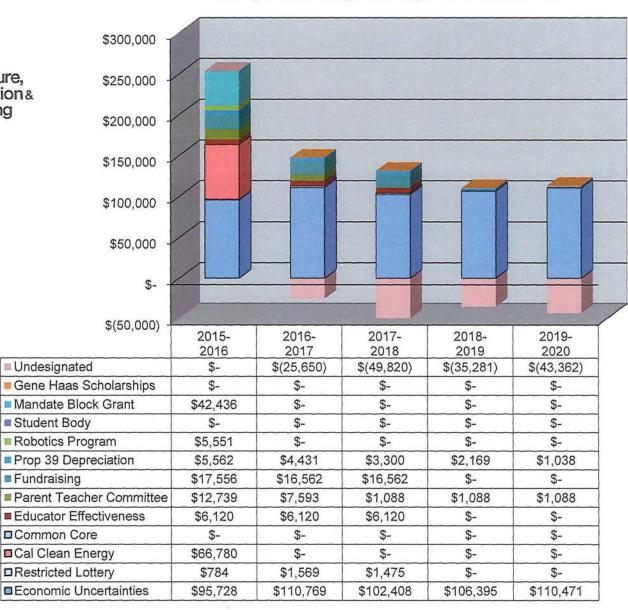

|          | А            | В С                                                | Н                                                | K                 | L                    | М                  | N                   | 0                     | R                                                                                                             |
|----------|--------------|----------------------------------------------------|--------------------------------------------------|-------------------|----------------------|--------------------|---------------------|-----------------------|---------------------------------------------------------------------------------------------------------------|
| 1        |              |                                                    |                                                  | ACE               | Charter H            | igh School         |                     |                       |                                                                                                               |
| 2        |              |                                                    | Base                                             | d on Gove         | rnor's 2017          | 7-18 Budge         | et Proposa          | al                    |                                                                                                               |
| 3 4 5    | Object       | Description                                        | 2016/17<br>Estimated<br>Actuals                  | 2017/18<br>Budget | 2017-18 vs<br>Budget |                    | 2018/19<br>Budget   | 2019/20<br>Budget     |                                                                                                               |
| Ť        | Object       | REVENUES:                                          | Enrollment                                       | Enrollment        | Amount               | 70                 | Enrollment          | Enrollment            | Enrollment/ADA - 2016-17: 193/182.48, 2017-18:                                                                |
| 6        |              |                                                    | 195                                              | 220               |                      |                    | 230                 | 235                   | 220/204.60, 2018-19: 230/213.90, 2019-20: 235/218.55                                                          |
| 7        | 8010-8099    | Revenue Limit Sources                              | \$ 1,694,841                                     | \$ 1,920,818      |                      | 13.33%             | \$ 2,040,801        | \$ 2,122,634          | Local Control Funding Formula 16/17: GAP 55.28%,<br>17/18: GAP 23.67%, 18/19: GAP 34.42%, 19/20 GAP<br>35.88% |
| 8        |              | Federal Revenue                                    | 40,786                                           | 28,420            | (12,366)             | -30.32%            | 28,420              | 28,420                |                                                                                                               |
| 9        |              | Other State                                        | 211,161                                          | 57,552            | (153,609)            | -72.74%            | 50,817              | 52,126                |                                                                                                               |
| 10       | 8600-8799    | Other Local                                        | 136,722                                          | 1,100             | (135,622)            | -99.20%            | 1,100               | 1,100                 |                                                                                                               |
| 11       |              | TOTAL REVENUES                                     | \$ 2,083,510                                     | \$ 2,007,890      | \$ (75,620)          | -3.63%             | \$ 2,121,138        | \$ 2,204,280          |                                                                                                               |
| 12       |              | EXPENDITURES                                       |                                                  |                   |                      |                    |                     |                       |                                                                                                               |
| 13       |              | Certificated Salaries                              |                                                  | \$ 987,115        |                      |                    | \$ 1,018,088        |                       | Teacher FTE - 2016-17: 10.08, 2017-18: 11.08, 2018-<br>19: 11.08, 2019-20: 11.08                              |
| 14       |              | Classified Salaries                                | 104,624                                          | 87,253            | (17,371)             | -16.60%            | 87,737              | 89,818                | Administration Assistants 2.0 FTE                                                                             |
| 15       |              | Employee Benefits                                  | 328,303                                          | 384,665           | 56,362               | 17.17%             | 420,435             | 455,669               |                                                                                                               |
| 16       |              | Books and Supplies                                 | 306,887                                          | 60,660            | (246,227)            | -80.23%            | 70,870              | 72,195                |                                                                                                               |
| 17       |              | Services and Other Operating                       | 544,754                                          | 495,244           | (49,510)             | -9.09%             | 500,397             | 514,572               |                                                                                                               |
| 18       |              | Depreciation                                       | 22,350                                           | 4,667             | (17,683)             | -79.12%            | 1,131               | 1,131                 |                                                                                                               |
| 19       | 7000-7999    | Other Outgo                                        | 28,099                                           | 28,547            | 448                  | 1.59%              | 29,242              | 30,011                | Special Ed Excess Costs/Lease Interest                                                                        |
| 20       |              | TOTAL EXPENDITURES                                 |                                                  | \$ 2,048,151      | \$ (167,221)         |                    | \$ 2,127,900        |                       |                                                                                                               |
| 21       |              | NET INCREASE/(DECREASE)                            | \$ (131,862)                                     |                   |                      | -69.47%            |                     |                       |                                                                                                               |
| 22       | 9791         | Beginning Balance                                  | 253,256                                          | 121,394           | (131,862)            | -52.07%<br>-33.17% | 81,133<br>\$ 74,371 | 74,371<br>\$ 69,235   |                                                                                                               |
| 23       |              | ENDING FUND BALANCE                                | \$ 121,394                                       | \$ 81,133         | \$ (40,261)          | -33.17%            | \$ 74,371           | \$ 69,235             |                                                                                                               |
| 24       |              | COMPONENTS OF ENDING FUND BALANCE                  | -                                                | -                 |                      | 0.000/             | -                   | -                     |                                                                                                               |
| 25       | 9797         | California Clean Energy 6230 (VCOE)                | \$ -                                             | \$ -              | \$ -                 | 0.00%              | \$ -                | \$ -                  |                                                                                                               |
| 26       | 9797         | Restricted Lottery 6300                            | 1,569                                            | 1,475<br>6,120    | (94)                 | -5.99%<br>0.00%    |                     | -                     |                                                                                                               |
| 27<br>28 | 9797<br>9797 | Educator Effectiveness 6264                        | 6,120                                            | 3,300             | (1,131)              | -25.52%            | 2,169               | 1,038                 |                                                                                                               |
| 29       | 9797         | Prop 39 Depreciation Parent Teacher Committee 9079 | 4,431<br>7,593                                   | 1,088             | (6,505)              | -85.67%            | 1,088               | 1,038                 |                                                                                                               |
| 30       | 9797         | Fundraising 9081                                   | 16,562                                           | 16,562            | (6,505)              | 0.00%              | 1,000               | 1,000                 |                                                                                                               |
| 31       | 9797         | Student Body 9080                                  | 10,062                                           | 10,562            | -                    | 0.00%              | -                   |                       |                                                                                                               |
| 32       | 9797         | Robotics Program 9082                              | -                                                |                   |                      | 0.00%              | <u> </u>            | -                     |                                                                                                               |
| 33       | 9797         | Gene Haas Scholarships 9083                        | <del>                                     </del> |                   | -                    | 0.00%              |                     |                       |                                                                                                               |
| 34       | 9796         | Economic Uncert. (Greater of 5% or \$66K)          | 110,769                                          | 102,408           | (8,361)              | -7.55%             | 106,395             | 110.471               |                                                                                                               |
| 35       | 9190         | Economic Uncert. (Greater of 3 % of \$66K)         | 5.00%                                            | 5.00%             | 0.00%                | 0.00%              | 5.00%               | 5.00%                 |                                                                                                               |
| _        | 9790         | Unrestricted Lottery 1100                          | 0.0070                                           | 0.5076            | 0.0070               | 0.00%              | - 0.50 %            | - 0.5076              |                                                                                                               |
| 36       |              | Transferonmental Andrian Science State 1           | -                                                |                   |                      |                    |                     |                       |                                                                                                               |
| 37       |              | Mandated Cost Block Grant 0060                     | (05.050)                                         | (40,000)          | (04 470)             | 0.00%              | (05.004)            | (40,000)              |                                                                                                               |
| 38       | 9790         | Undesignated - 0000                                | (25,650)                                         | (49,820)          | (24,170)             | 94.23%             | (35,281)            | (43,362)<br>\$ 69,235 |                                                                                                               |
| 39       |              | ENDING FUND BALANCE                                | \$ 121,394                                       | \$ 81,133         | \$ (40,261)          | -33.17%            | \$ 74,371           | \$ 69,235             |                                                                                                               |