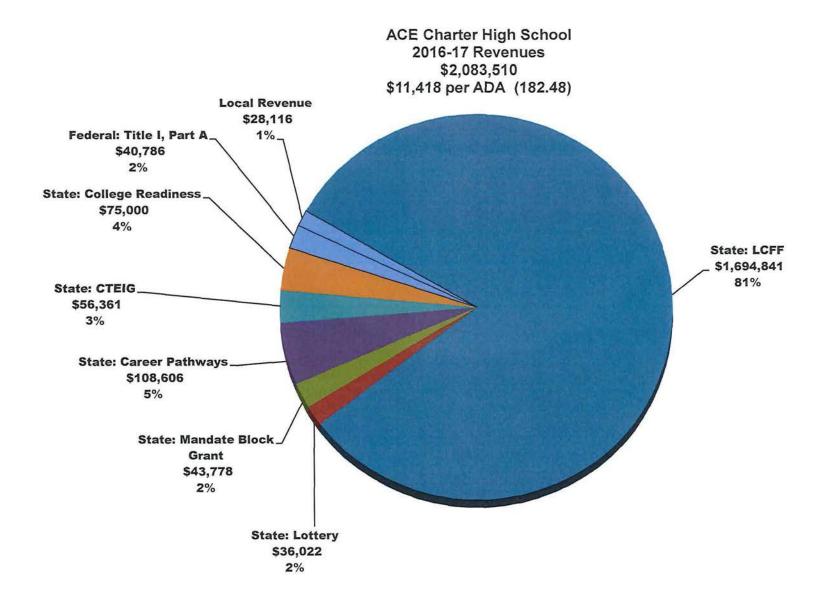

|       | Α            | В                                                  | С                                         | H                               |          | K                | L                    | M        |          | N                 |       | 0                |
|-------|--------------|----------------------------------------------------|-------------------------------------------|---------------------------------|----------|------------------|----------------------|----------|----------|-------------------|-------|------------------|
| 1     |              |                                                    | ACE Charter H                             | igh School                      |          |                  |                      |          |          |                   |       |                  |
| 2     | TANK!        |                                                    | Based on Governor's 2017                  | 7-18 Budge                      | et P     | roposa           |                      |          |          |                   |       |                  |
| 3 4 5 | Object       | Description                                        | Comments                                  | 2016/17<br>Estimated<br>Actuals | N/Voc    | 017/18<br>Budget | 2017-18 vs<br>Budget |          | 100      | 2018/19<br>Budget | 17074 | 019/20<br>Sudget |
| 6     | Object       | Description                                        | Comments                                  | Actuals                         | - B      | uuget            | Aillouit             | /0       | <u>'</u> | Suuget            |       | uuyet            |
| 7     | _            | Revenue Limit Sources                              |                                           |                                 | +        | -                |                      |          | -        | 3-3-3             |       |                  |
| 8     | 8012         | Education Protection Act (Prop 30)                 |                                           | \$ 290,864                      | \$       | 290,864          | \$ -                 | 0.00%    | \$       | 290,864           | \$    | 290,864          |
| 9     |              | Education Protection Act (Prop 30)                 | Prior Year Adjustment                     | \$ 230,004                      | 1        | 230,004          | Ψ                    | 0.00%    | Ψ        | 230,004           | Ψ     | 230,004          |
|       |              | Local Control Funding Formula                      | State Aid                                 | 873,892                         | 1        | ,099,869         | 225,977              | 25.86%   |          | ,219,852          | 1     | 301,685          |
| 10    |              |                                                    |                                           | 0/3,092                         | 1,       | ,099,009         | 225,911              |          | _        | ,219,002          | 1,    | ,301,003         |
| 11    | 8011         | General Purpose Block Grant                        | Prior Year Adjustment                     |                                 | -        |                  | -                    | 0.00%    |          |                   |       |                  |
| 12    |              | In Lieu                                            | OUHSD                                     | 530,085                         | -        | 530,085          |                      | 0.00%    |          | 530,085           | _     | 530,085          |
| 13    | 8096         | In Lieu                                            | Prior Year Adjustment                     | -                               |          |                  | -                    | 0.00%    |          | -                 |       | -                |
| 14    |              | Total Revenue Limit Sources                        |                                           | \$1,694,841                     | \$1,     | 920,818          | \$ 225,977           | 13.33%   | \$ 2     | ,040,801          | \$2,  | 122,634          |
| 15    | 0000         | Federal Sources                                    |                                           | £ 40.700                        | -        | 00.400           | A (40.000)           | 20.000/  |          | 00.400            | _     | 20.400           |
| 16    | 8290         | Title I, Part A                                    |                                           | \$ 40,786                       | \$       | 28,420           | \$ (12,366)          | -30.32%  |          | 28,420            | \$    | 28,420           |
| 17    | 8290         | Title II, Part A Title III                         |                                           |                                 | 1        |                  |                      | 0.00%    |          |                   | -     |                  |
| 18    | 8290         | Total Federal Sources                              |                                           | \$ 40.786                       | \$       | 28,420           | ¢ (42.266)           | -30.32%  |          | 28,420            | •     | 20 420           |
| 19    |              |                                                    |                                           | \$ 40,786                       | D D      | 20,420           | \$ (12,366)          | -30.32%  | D.       | 20,420            | \$    | 28,420           |
| 21    | 0550         | Other State Revenue                                | Prior Year ADA x \$42                     | \$ 7,182                        | \$       | 7,664            | \$ 482               | 6.71%    | 0        | 8,593             | \$    | 8,984            |
| 22    | 8550<br>8550 | Mandate Block Grant One-time Mandated Costs Claims | \$214 x P/Y ADA                           | 36,596                          | 1.0      | 7,004            | (36,596)             | -100.00% | Φ        | 0,595             | Đ.    | 0,904            |
| 23    |              |                                                    | 182.48 ADA x 1.04446 @ \$144.00           |                                 | +        | 30,772           | 3,327                | 12.12%   | -        | 32,171            | _     | 32,870           |
| 24    | 8560<br>8560 | Unrestricted Lottery Unrestricted Lottery          | Prior Year Adjustment                     | 27,445                          | +        | 30,112           | 3,321                | 0.00%    |          | 32,171            | -     | 32,070           |
| 25    | 8560         | Restricted Lottery                                 | 182.48 ADA x 1.04446 @ \$45.00            | 8,577                           | -        | 9,616            | 1,039                | 12.11%   | $\vdash$ | 10,053            | -     | 10,272           |
| 26    | 8560         | Restricted Lottery                                 | Prior Year Adjustment                     | 0,577                           | +-       | 3,010            | 1,039                | 0.00%    | $\vdash$ | 10,000            | -     | 10,272           |
| 27    | 8590         | Other State Revenue                                | Educator Effectiveness 6264               | -                               | 1        |                  |                      | 0.00%    |          |                   | -     |                  |
| 28    | 8590         | Other State Revenue                                | CTEIG 6387                                | 56,361                          | -        |                  | (56,361)             | -100.00% | -        |                   |       |                  |
| 29    | 8590         | California Clean Energy Grant                      | VCOE                                      | 30,301                          | _        |                  | (30,301)             | 0.00%    | -        |                   |       |                  |
| 30    | 8590         | Other State Revenue                                | College Readiness Block Grant 7338        | 75,000                          |          | 9,500            | (65,500)             | -87.33%  |          |                   |       |                  |
| 31    | 8590         | Supplemental Cat Grant                             | Prior Year Adjustment                     | 70,000                          | _        | 0,000            | (00,000)             | 0.00%    |          |                   |       |                  |
| 32    | 8590         | Other State Revenue                                | Misc                                      |                                 | $\vdash$ |                  |                      | 0.00%    |          | -                 | -     | -                |
| 33    | 0000         | Total Other State Revenue                          | Miso                                      | \$ 211,161                      | \$       | 57,552           | \$ (153,609)         | -72.74%  |          | 50,817            | \$    | 52,126           |
| 34    |              | Other Local Revenue                                |                                           | 211,101                         | 1        | 01,002           | (1.00,000)           |          | Ť        |                   | _     | 02,120           |
| 35    | 8660         | Interest                                           | .90% Interest Rate                        | \$ 1,500                        | \$       | 1,100            | \$ (400)             | -26.67%  | \$       | 1,100             | \$    | 1,100            |
| 36    | 8677         | Other Local Revenue                                | VC Innovates Grant 6382                   | 49,717                          | Ť        | - 1              | (49,717)             | -100.00% | Ť        | -                 |       | -                |
| 37    | 8677         | Other Local Revenue                                | River Oaks Career Pathway Grant 6382      | 58,889                          |          | (4)              | (58,889)             | -100.00% |          | -                 |       | -                |
| 38    |              | Other Local Revenue                                | VCOE Supervisor Stipend                   | 1,475                           |          | -                | (1,475)              |          |          | -                 |       | -                |
| 39    |              | Other Local Revenue                                | Misc (Restitution, Skool Live Kiosk) 0000 | 475                             |          | -                | (475)                |          |          | -                 |       |                  |
| 40    | 8699         | Other Local Revenue                                | Parent Teacher Committee 9079             | 7,474                           |          | -                | (7,474)              | -100.00% |          | -                 |       | -                |
| 41    | 8699         | Other Local Revenue                                | Fundraising/Donations 9081                | 1,969                           |          | · ·              | (1,969)              | -100.00% |          | 9.00              |       | -                |
| 42    | 8699         | Other Local Revenue                                | Robotics Program 9082                     | 4,000                           |          | -                | (4,000)              | -100.00% |          | _                 |       |                  |
| 43    | 8699         | Other Local Revenue                                | Vista Real Contract                       | 11,223                          |          | -                | (11,223)             | -100.00% |          | -                 |       |                  |
| 44    | 8699         | Other Local Revenue                                | Microsoft Vouchers 9150                   | -                               |          |                  | -                    | 0.00%    |          | 15                |       | -                |
| 45    | 8699         | ROP Contracts                                      | Construction Course \$12,500              | -                               |          | - 4              | -                    | 0.00%    |          |                   |       |                  |
| 46    |              | Total Other Local Revenue                          |                                           | \$ 136,722                      | \$       | 1,100            | \$ (135,622)         | -99.20%  | \$       | 1,100             | \$    | 1,100            |
| 47    |              | TOTAL REVENUES                                     |                                           | \$2,083,510                     | \$2.     | ,007,890         | \$ (75,620)          | -3.63%   | 1\$2     | 2,121,138         | \$2   | .204,280         |