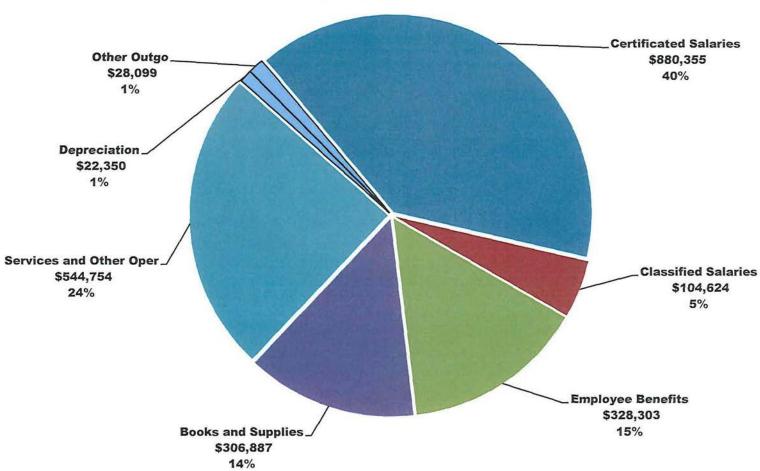

|     | Α      | В                             | С                                                     |                                                | Н                   | K              | L            | M                    | N           | 0          |
|-----|--------|-------------------------------|-------------------------------------------------------|------------------------------------------------|---------------------|----------------|--------------|----------------------|-------------|------------|
| 1   |        |                               | ACE Charter Hig                                       | gh So                                          | chool               |                |              |                      |             |            |
| 2   |        |                               | Based on Governor's 2017-                             | -18 E                                          | Budget              | Proposal       |              |                      | Your Cult   |            |
| 3 4 |        |                               |                                                       | Es                                             | 2016/17<br>stimated | 2017/18        |              | s. 2016-17<br>Change | 2018/19     | 2019/20    |
| 5   | Object | Description                   | Comments                                              | F                                              | Actuals             | Budget         | Amount       | %                    | Budget      | Budget     |
| 106 | 5800   | Professional Services         | CTEIG 6387                                            |                                                | 6,741               | -              | (6,741)      | -100.00%             | -           | -          |
| 107 | 5800   | Professional Services         | Board/STRS 7100                                       |                                                | -                   |                | -            | 0.00%                | -           | -          |
| 108 | 5800   | Professional Services         | Donations 9081                                        |                                                | 2,688               | 4              | (2,688)      | -100.00%             | -           | -          |
| 109 | 5800   | Professional Services         | Robotics Program 9082                                 |                                                | 9,200               | -              | (9,200)      | -100.00%             | -           | -          |
| 110 | 5800   | Professional Services         | Gene Haas Scholarships 9083                           |                                                | -                   | ( <del>-</del> | SHI          | 0.00%                | -           | -          |
| 111 | 5800   | Professional Services         | Educator Effectiveness 6264                           |                                                | -                   | -              | -            | 0.00%                | -           | -          |
| 112 | 5800   | Professional Services         | Microsoft Vouchers 9150                               |                                                | -                   | -              | -            | 0.00%                | -           | -          |
| 113 | 5800   | Professional Services         | Food Cost 9531 (Rio School District)                  |                                                | 13,693              | 15,448         | 1,755        | 12.82%               | 16,151      | 16,501     |
| 114 | 5800   | Professional Services         | VC Innovates Grant 6382                               |                                                | 255                 | -              | (255)        | -100.00%             | -           | -          |
| 115 | 5800   | Professional Services         | Parent Teacher Committee 9079                         |                                                | 1,153               | -              | (1,153)      | -100.00%             | -           | -          |
| 116 | 5801   | Professional Services         | Audit Cost                                            |                                                | 8,800               | 9,010          | 210          | 2.39%                | 9,232       | 9,475      |
| 117 | 5803   | Professional Services         | BSA Fees                                              |                                                | 131,408             | 135,458        | 4,050        | 3.08%                | 143,103     | 148,715    |
| 118 | 5804   | Professional Services         | TB Test & fingerprints                                | 1                                              | 376                 | 376            | -            | 0.00%                | 376         | 376        |
| 119 | 5805   | Professional Services         | Field Trips - Additional Transportation Costs         |                                                | 5,882               | 6,023          | 141          | 2.40%                | 6,171       | 6,333      |
| 120 | 5805   | Professional Services         | VC Innovates Transportation 6382                      |                                                | 1,374               | _              | (1,374)      | -100.00%             | -           | -          |
| 121 | 5805   | Professional Services         | CTEIG 6387                                            |                                                | 1,794               | -              | (1,794)      | -100.00%             | -           | -          |
| 122 | 5899   | Professional Services         | Legal                                                 |                                                | -                   |                | -            | 0.00%                | -           | -          |
| 123 |        |                               |                                                       | $\top$                                         |                     |                |              |                      |             |            |
| 124 |        | Total Professional Services   |                                                       | \$                                             | 286,734             | \$ 250,003     | \$ (36,731)  | -12.81%              | \$ 258,231  | \$ 266,482 |
| 125 | 5901   | Communication                 | Phone (includes phone allowance for Director \$1,200) | \$                                             | 2,087               | \$ 2,137       | \$ 50        | 2.40%                | \$ 2,190    | \$ 2,248   |
| 126 | 5902   | Communication                 | Internet                                              |                                                | 3,560               | 3,645          | 85           | 2.39%                | 3,735       | 3,833      |
| 127 | 5903   | Communication                 | Postage                                               |                                                | 500                 | 512            | 12           | 2.40%                | 525         | 539        |
| 128 |        | Total Communication           |                                                       | \$                                             | 6,147               | \$ 6,294       |              | 2.39%                |             | \$ 6,620   |
| 129 |        | Total Other Services and Oper | rating                                                | \$                                             | 544,754             | \$ 495,244     | \$ (49,510)  | -9.09%               |             | \$ 514,572 |
| 130 |        | Depreciation                  |                                                       |                                                |                     |                |              |                      |             |            |
| 131 | 6900   | Depreciation                  | Computer Lease (Capital Lease)                        | \$                                             | 22,350              | \$ 4,667       | \$ (17,683)  | -79.12%              | \$ 1,131    | \$ 1,131   |
| 132 |        | Total Equip. and Depr.        | ,                                                     | \$                                             | 22,350              | \$ 4,667       | \$ (17,683)  | -79.12%              |             | \$ 1,131   |
| 133 |        | Other Outgo                   |                                                       |                                                |                     |                |              |                      |             |            |
| 134 | 7141   | Excess Cost to Districts      | Special Education Excess Costs                        | S                                              | 27,874              | \$ 28,540      | \$ 666       | 2.39%                | \$ 29,242   | \$ 30,011  |
| 135 | 7438   | Interest                      | Computer Lease Interest                               |                                                | 225                 | 7              | (218)        | -96.89%              |             | -          |
| 136 |        | Total Equip. and Depr.        |                                                       | \$                                             | 28,099              | \$ 28,547      | \$ 448       | 1.59%                |             | \$ 30,011  |
| 137 |        | TOTAL EXPENDITURES            |                                                       | THE RESERVE AND ADDRESS OF THE PERSON NAMED IN | ,215,372            | \$2,048,151    | \$ (167,221) |                      | \$2,127,900 |            |

|          | А            | В С                                                | Н                                                | K                 | L                    | М                  | N                   | 0                     | R                                                                                                             |
|----------|--------------|----------------------------------------------------|--------------------------------------------------|-------------------|----------------------|--------------------|---------------------|-----------------------|---------------------------------------------------------------------------------------------------------------|
| 1        |              |                                                    |                                                  | ACE               | Charter H            | igh School         |                     |                       |                                                                                                               |
| 2        |              |                                                    | Base                                             | d on Gove         | rnor's 2017          | 7-18 Budge         | et Proposa          | al                    |                                                                                                               |
| 3 4 5    | Object       | Description                                        | 2016/17<br>Estimated<br>Actuals                  | 2017/18<br>Budget | 2017-18 vs<br>Budget |                    | 2018/19<br>Budget   | 2019/20<br>Budget     |                                                                                                               |
| Ť        | Object       | REVENUES:                                          | Enrollment                                       | Enrollment        | Amount               | 70                 | Enrollment          | Enrollment            | Enrollment/ADA - 2016-17: 193/182.48, 2017-18:                                                                |
| 6        |              |                                                    | 195                                              | 220               |                      |                    | 230                 | 235                   | 220/204.60, 2018-19: 230/213.90, 2019-20: 235/218.55                                                          |
| 7        | 8010-8099    | Revenue Limit Sources                              | \$ 1,694,841                                     | \$ 1,920,818      |                      | 13.33%             | \$ 2,040,801        | \$ 2,122,634          | Local Control Funding Formula 16/17: GAP 55.28%,<br>17/18: GAP 23.67%, 18/19: GAP 34.42%, 19/20 GAP<br>35.88% |
| 8        |              | Federal Revenue                                    | 40,786                                           | 28,420            | (12,366)             | -30.32%            | 28,420              | 28,420                |                                                                                                               |
| 9        |              | Other State                                        | 211,161                                          | 57,552            | (153,609)            | -72.74%            | 50,817              | 52,126                |                                                                                                               |
| 10       | 8600-8799    | Other Local                                        | 136,722                                          | 1,100             | (135,622)            | -99.20%            | 1,100               | 1,100                 |                                                                                                               |
| 11       |              | TOTAL REVENUES                                     | \$ 2,083,510                                     | \$ 2,007,890      | \$ (75,620)          | -3.63%             | \$ 2,121,138        | \$ 2,204,280          |                                                                                                               |
| 12       |              | EXPENDITURES                                       |                                                  |                   |                      |                    |                     |                       |                                                                                                               |
| 13       |              | Certificated Salaries                              |                                                  | \$ 987,115        |                      |                    | \$ 1,018,088        |                       | Teacher FTE - 2016-17: 10.08, 2017-18: 11.08, 2018-<br>19: 11.08, 2019-20: 11.08                              |
| 14       |              | Classified Salaries                                | 104,624                                          | 87,253            | (17,371)             | -16.60%            | 87,737              | 89,818                | Administration Assistants 2.0 FTE                                                                             |
| 15       |              | Employee Benefits                                  | 328,303                                          | 384,665           | 56,362               | 17.17%             | 420,435             | 455,669               |                                                                                                               |
| 16       |              | Books and Supplies                                 | 306,887                                          | 60,660            | (246,227)            | -80.23%            | 70,870              | 72,195                |                                                                                                               |
| 17       |              | Services and Other Operating                       | 544,754                                          | 495,244           | (49,510)             | -9.09%             | 500,397             | 514,572               |                                                                                                               |
| 18       |              | Depreciation                                       | 22,350                                           | 4,667             | (17,683)             | -79.12%            | 1,131               | 1,131                 |                                                                                                               |
| 19       | 7000-7999    | Other Outgo                                        | 28,099                                           | 28,547            | 448                  | 1.59%              | 29,242              | 30,011                | Special Ed Excess Costs/Lease Interest                                                                        |
| 20       |              | TOTAL EXPENDITURES                                 |                                                  | \$ 2,048,151      | \$ (167,221)         |                    | \$ 2,127,900        |                       |                                                                                                               |
| 21       |              | NET INCREASE/(DECREASE)                            | \$ (131,862)                                     |                   |                      | -69.47%            |                     |                       |                                                                                                               |
| 22       | 9791         | Beginning Balance                                  | 253,256                                          | 121,394           | (131,862)            | -52.07%<br>-33.17% | 81,133<br>\$ 74,371 | 74,371<br>\$ 69,235   |                                                                                                               |
| 23       |              | ENDING FUND BALANCE                                | \$ 121,394                                       | \$ 81,133         | \$ (40,261)          | -33.17%            | \$ 74,371           | \$ 69,235             |                                                                                                               |
| 24       |              | COMPONENTS OF ENDING FUND BALANCE                  | -                                                | -                 |                      | 0.000/             | -                   | -                     |                                                                                                               |
| 25       | 9797         | California Clean Energy 6230 (VCOE)                | \$ -                                             | \$ -              | \$ -                 | 0.00%              | \$ -                | \$ -                  |                                                                                                               |
| 26       | 9797         | Restricted Lottery 6300                            | 1,569                                            | 1,475<br>6,120    | (94)                 | -5.99%<br>0.00%    |                     | -                     |                                                                                                               |
| 27<br>28 | 9797<br>9797 | Educator Effectiveness 6264                        | 6,120                                            | 3,300             | (1,131)              | -25.52%            | 2,169               | 1,038                 |                                                                                                               |
| 29       | 9797         | Prop 39 Depreciation Parent Teacher Committee 9079 | 4,431<br>7,593                                   | 1,088             | (6,505)              | -85.67%            | 1,088               | 1,038                 |                                                                                                               |
| 30       | 9797         | Fundraising 9081                                   | 16,562                                           | 16,562            | (6,505)              | 0.00%              | 1,000               | 1,000                 |                                                                                                               |
| 31       | 9797         | Student Body 9080                                  | 10,062                                           | 10,562            | -                    | 0.00%              | -                   |                       |                                                                                                               |
| 32       | 9797         | Robotics Program 9082                              | -                                                |                   |                      | 0.00%              | <u> </u>            | -                     |                                                                                                               |
| 33       | 9797         | Gene Haas Scholarships 9083                        | <del>                                     </del> |                   | -                    | 0.00%              |                     |                       |                                                                                                               |
| 34       | 9796         | Economic Uncert. (Greater of 5% or \$66K)          | 110,769                                          | 102,408           | (8,361)              | -7.55%             | 106,395             | 110.471               |                                                                                                               |
| 35       | 9190         | Economic Uncert. (Greater of 3 % of \$66K)         | 5.00%                                            | 5.00%             | 0.00%                | 0.00%              | 5.00%               | 5.00%                 |                                                                                                               |
| _        | 9790         | Unrestricted Lottery 1100                          | 0.0070                                           | 0.5076            | 0.0070               | 0.00%              | - 0.50 %            | - 0.5076              |                                                                                                               |
| 36       |              | Transferonmental Andrian Science State 1           | -                                                |                   |                      |                    |                     |                       |                                                                                                               |
| 37       |              | Mandated Cost Block Grant 0060                     | (05.050)                                         | (40,000)          | (04 470)             | 0.00%              | (05.004)            | (40,000)              |                                                                                                               |
| 38       | 9790         | Undesignated - 0000                                | (25,650)                                         | (49,820)          | (24,170)             | 94.23%             | (35,281)            | (43,362)<br>\$ 69,235 |                                                                                                               |
| 39       |              | ENDING FUND BALANCE                                | \$ 121,394                                       | \$ 81,133         | \$ (40,261)          | -33.17%            | \$ 74,371           | \$ 69,235             |                                                                                                               |