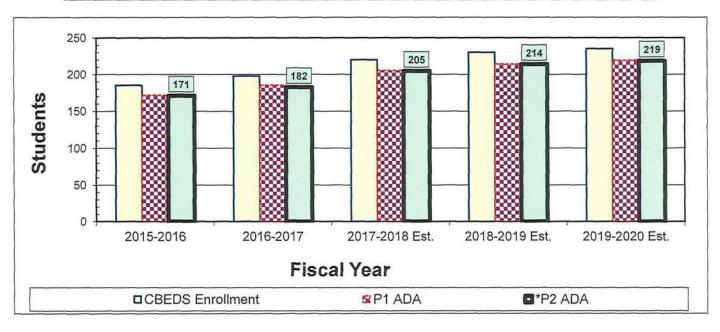

## Architecture, Construction & Engineering High School (ACE) CBEDS Enrollment/P1 Attendance/P2 Attendance (Funded ADA) Trends

|                | CBEDS      | 00200  |     | Incr/(De<br>Prior Yea | Attendance<br>Percentage |    |        |            |
|----------------|------------|--------|-----|-----------------------|--------------------------|----|--------|------------|
| Fiscal Year    | Enrollment | P1 ADA | ADA | #                     | %                        | #  | %      | (P2/CBEDS) |
| 2015-2016      | 185        | 171    | 171 | 22                    | 13.50%                   | 16 | 10.51% | 92.44%     |
| 2016-2017      | 198        | 185    | 182 | 13                    | 7.03%                    | 11 | 6.71%  | 92.16%     |
| 2017-2018 Est. | 220        | 205    | 205 | 22                    | 11.11%                   | 22 | 12.12% | 93.00%     |
| 2018-2019 Est. | 230        | 214    | 214 | 10                    | 4.55%                    | 9  | 4.55%  | 93.00%     |
| 2019-2020 Est. | 235        | 219    | 219 | 5                     | 2.17%                    | 5  | 2.17%  | 93.00%     |