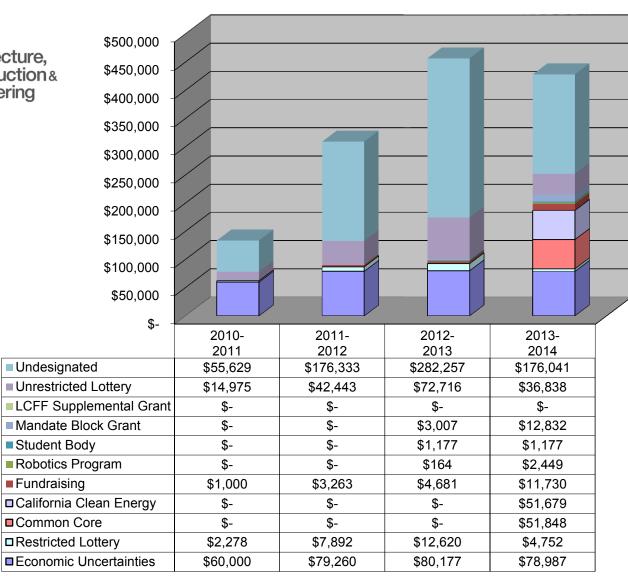

| 12,832                    | -                  | 0.00%               |                                                                              |
| 38       | 9790         | Undesignated - 0000                       | - 470 005    | 26,480       | 16,033       | 42,696               | 175,841                   | 133,145            | 311.85%             |                                                                              |
| 39       |              | ENDING FUND BALANCE                       | \$ 172,635   | \$ 315,843   | \$ 276,632   | \$ 281,326           | \$ 428,333                | \$ 147,007         | 52.26%              |                                                                              |

#### **Components of Ending Fund Balance**



■ Fundraising



#### **Architecture, Construction & Engineering Charter High School**

Proposition 30 Spending Plan for Fiscal Year 2013-14



#### **Background**

Proposition 30, The Schools and Local Public Safety Protection Act of 2012, approved by the voters on November 6, 2012, temporarily increases the states sales tax rate for all taxpayers and the personal income tax rates for upper-income taxpayers.

The revenues generated from Proposition 30 are deposited into a state fund called the Education Protection Account (EPA). School districts, county offices of education, and charter schools (LEAs) will receive funds from the EPA based on their proportionate share of the Local Control Funding Formula (LCFF) amount. A corresponding reduction is made to an LEA or charter school's LCFF state aid equal t