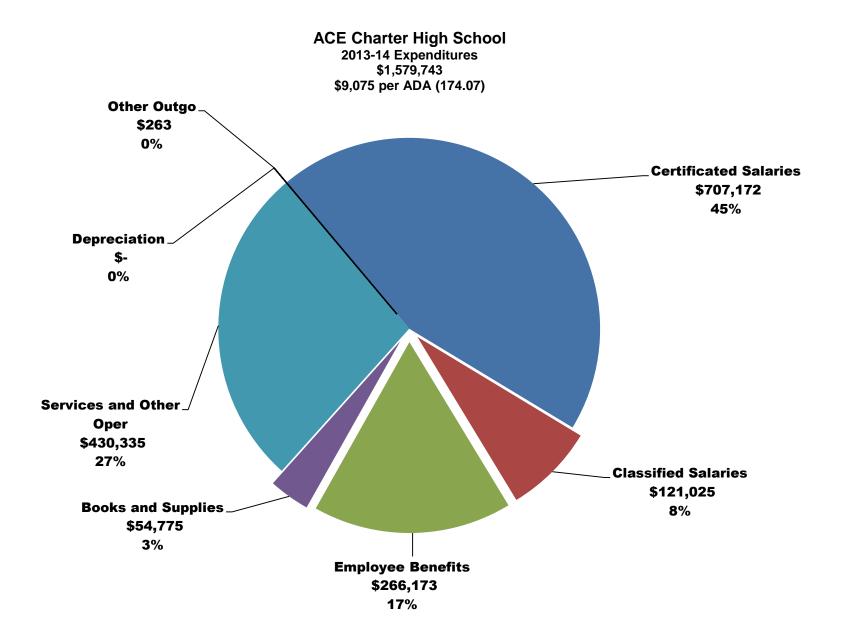

|     | Α      | В                                  | С                                                                                            |      | E                 | F                      |      | G                     | Н                    | K                 | L           | M                     |
|-----|--------|------------------------------------|----------------------------------------------------------------------------------------------|------|-------------------|------------------------|------|-----------------------|----------------------|-------------------|-------------|-----------------------|
| 1   |        |                                    | Architecture, Construction, Engineer                                                         | ring | (ACE)             | Charter                | Hig  | h Schoo               | ol                   |                   |             |                       |
| 2   |        |                                    | Based on Governor's 2014                                                                     | 4-1  | 5 Budg            | et Propo               | sal  |                       |                      |                   |             |                       |
| 3   |        |                                    |                                                                                              |      | 040/44            | 0040/44                |      | 004044                | 2013/14              | 2013/4            |             | s. Estimated<br>anges |
|     | Object | Description                        | Comments                                                                                     |      | 2013/14<br>dopted | 2013/14<br>1st Interir |      | 2013/14<br>nd Interim | Estimated<br>Actuals | Unaudited Actuals | Amount      | %                     |
| 78  | 5800   | Professional Services              | Administrative Services                                                                      |      | 1,200             | 1,20                   |      | 1,200                 | 1,200                | -                 | (1,200      |                       |
| 79  | 5800   | Professional Services              | Oversight Fee 1%                                                                             |      | 11,338            | 12,78                  | 1    | 12,390                | 12,481               | 12,542            | 61          | 0.49%                 |
| 80  | 5800   | Professional Services              | Technology Services (Nodes, MS Licenses, VCOE) 1000-0TEC                                     |      | 22,566            | 22,560                 | 6    | 22,566                | 22,566               | 19,818            | (2,748      | -12.18%               |
| 81  | 5800   | Professional Services              | School Admin (Q Software, Escape, SIS/Hosting Agreement) 2700                                |      | 10,454            | 10,454                 | 1    | 10,454                | 10,149               | 8,423             | (1,726      | -17.01%               |
| 82  | 5800   | Professional Services              | WASC/College Board 2700                                                                      |      | 2,100             | 2,10                   | )    | 2,100                 | 2,100                | -                 | (2,100      | -100.00%              |
| 83  | 5800   | Professional Services              | Maintenance 8100                                                                             |      | -                 |                        | -    | -                     | -                    | -                 | _           | 0.00%                 |
| 84  | 5800   | Professional Services              | Instructional Services                                                                       |      | 3,455             | 3,45                   | 5    | 3,455                 | 3,455                | 1,672             | (1,783      | -51.61%               |
| 85  | 5800   | Professional Services              | Instructional Services (Apex software, Accelerated Reader/Math, VCOE Staff Development) 3010 |      | 7,594             | 7,59                   | 1    | 26,369                | 26,369               | 25,766            | (603        | -2.29%                |
| 86  | 5800   | Professional Services              | Board 7100                                                                                   |      | -                 |                        | -    | -                     | -                    | 6                 | 6           | New                   |
| 87  | 5800   | Professional Services              | Robotics Program 9082                                                                        |      | -                 | 57                     | 3    | 2,979                 | 3,504                | 3,504             | -           | 0.00%                 |
| 88  | 5800   | Professional Services              | Temp Student Body 9080                                                                       |      | -                 |                        | -    | -                     | -                    | -                 | -           | 0.00%                 |
| 89  | 5800   | Professional Services              | Food Cost 9531                                                                               |      | 2,000             | 2,00                   | )    | 2,000                 | 11,027               | 18,816            | 7,789       | 70.64%                |
| 90  | 5801   | Professional Services              | Audit Cost                                                                                   |      | 9,800             | 9,80                   | )    | 9,800                 | 9,800                | 8,617             | (1,183      | -12.07%               |
| 91  | 5803   | Professional Services              | BSA Fees                                                                                     |      | 86,085            | 98,41                  | 5    | 95,721                | 96,292               | 98,985            | 2,693       | 2.80%                 |
| 92  | 5804   | Professional Services              | TB Test & fingerprints                                                                       |      | 376               | 37                     | 3    | 473                   | 473                  | 470               | (3          | -0.63%                |
| 93  | 5805   | Professional Services              | Field Trips - Additional Transportation Costs                                                |      | 4,634             | 4,63                   | 4    | 4,634                 | 4,634                | 2,858             | (1,776      | -38.33%               |
| 94  | 5899   | Professional Services              | Legal                                                                                        |      | -                 |                        | -    | -                     | -                    | -                 | -           | 0.00%                 |
| 95  |        |                                    |                                                                                              |      |                   |                        |      |                       |                      |                   |             |                       |
| 96  |        | Total Professional Services        |                                                                                              | \$   | 164,287           | \$ 179,14              |      | •                     | \$ 210,608           | \$ 209,455        | \$ (1,153   |                       |
| 97  | 5901   | Communication                      | Phone (includes phone allowance for Director \$1,200)                                        | \$   | 3,066             | \$ 3,060               | \$   | 3,066                 | \$ 3,066             | \$ 1,852          | \$ (1,214   |                       |
| 98  |        | Communication                      | Internet                                                                                     |      | _                 |                        | -    | -                     | -                    | -                 |             | 0.00%                 |
| 99  | 5903   |                                    | Postage                                                                                      |      | 1,674             | 1,67                   |      | 1,674                 | 1,674                | 368               | (1,306      |                       |
| 100 |        | Total Communication                |                                                                                              | \$   | 4,740             |                        | 0 \$ |                       |                      | \$ 2,220          | \$ (2,520   |                       |
| 101 |        | Total Other Services and Operating |                                                                                              | \$   | 395,073           | \$ 419,38              | 0 \$ | 439,437               | \$ 452,709           | \$ 430,335        | \$ (22,374  | -4.94%                |
| 102 |        | Depreciation                       |                                                                                              |      |                   |                        |      |                       |                      |                   |             |                       |
| 103 | 6900   | Depreciation                       |                                                                                              | \$   | -                 | \$                     | - \$ |                       | \$ -                 | \$ -              | \$ -        | 0.00%                 |
| 104 |        | Total Equip. and Depr.             |                                                                                              | \$   | -                 | \$ -                   | \$   | -                     | \$ -                 | \$ -              | \$ -        | \$ -                  |
| 105 |        | Other Outgo                        |                                                                                              |      |                   |                        |      |                       |                      |                   |             |                       |
| 106 | 7438   | Interest                           | Charter School Revolving Loan                                                                | \$   | 263               | \$ 26                  |      |                       |                      | \$ 263            | \$ -        | 0.00%                 |
| 107 |        | Total Equip. and Depr.             |                                                                                              | \$   | 263               |                        | 3 \$ |                       |                      | \$ 263            | \$ -        | 0.00%                 |
| 108 |        | TOTAL EXPENDITURES                 |                                                                                              | \$1  | ,550,002          | \$1,657,12             | 1 \$ | 1,660,055             | \$1,681,901          | \$1,579,743       | \$ (102,158 | -6.07%                |

|          | Α            | В С                                       | Е            | F            | G            | Н                    | K                         | L                  | М                   | Р                                                                            |
|----------|--------------|-------------------------------------------|--------------|--------------|--------------|----------------------|---------------------------|--------------------|---------------------|------------------------------------------------------------------------------|
| 1        |              |                                           | Architectu   | re, Constru  | uction, Eng  | gineering (          | ACE) Cha                  | rter High S        | School              |                                                                              |
| 2        |              |                                           |              | Based on (   |              |                      |                           |                    |                     |                                                                              |
| 3 4      |              |                                           | 2013/14      | 2013/14      | 2013/14      | 2013/14<br>Estimated | 2013/4<br>Unaudited       | Actuals vs         | . Estimated<br>nges |                                                                              |
| 5        | Object       | Description                               | Adopted      | 1st Interim  | 2nd Interim  | Actuals              | Actuals                   | Amount             | %                   |                                                                              |
| 6        |              | REVENUES:                                 |              |              |              |                      |                           |                    |                     | Enrollment/ADA - 2013-14: 185/174.07                                         |
| 7        | 8010-8099    | Revenue Limit Sources                     | \$ 1,038,292 | \$ 1,278,064 | \$ 1,238,996 | \$ 1,248,142         | \$ 1,253,501              | \$ 5,359           | 0.43%               | Local Control Funding Formula 13/14: GAP 12.00%                              |
| 8        | 8100-8299    | Federal Revenue                           | 90,587       | 90,587       | 89,740       | 88,858               | 69,110                    | (19,748)           | -22.22%             |                                                                              |
|          |              | Other State                               | 146,451      | 89,347       | 89,347       | 89,551               | 143,827                   | 54,276             | 60.61%              |                                                                              |
| 10       | 8600-8799    | Other Local                               | 55,678       | 58,166       | 61,804       | 79,876               | 84,838                    | 4,962              | 6.21%               |                                                                              |
| 11       |              | TOTAL REVENUES                            | \$ 1,331,008 | \$ 1,516,164 | \$ 1,479,887 | \$ 1,506,427         | \$ 1,551,276              | \$ 44,849          | 2.98%               |                                                                              |
| 12       | 1000-1999    | EXPENDITURES Certificated Salaries        | \$ 663,935   | \$ 693,295   | \$ 693,594   | \$ 699,747           | \$ 707,172                | \$ 7,425           | 1.06%               | Teacher FTE - 2013-14: 10.46, 2014-15: 10.96, 2015-16: 10.96, 2016-17: 10.96 |
| 14       | 2000-2999    | Classified Salaries                       | 124,910      | 124,922      | 124,922      | 124,421              | 121,025                   | (3,396)            | -2.73%              | Executive Assistant 1.0 FTE, Admin Asst. 1.0 FTE, Campus Assistant .95 FTE   |
| 15       | 3000-3999    | Employee Benefits                         | 254,031      | 260,847      | 260,835      | 265,098              | 266,173                   | 1,075              | 0.41%               | Health Benefits - 4% increase budgeted each subsequent year                  |
| 16       | 4000-4999    | Books and Supplies                        | 111,790      | 158,414      | 141,004      | 139,663              | 54,775                    | (84,888)           | -60.78%             |                                                                              |
|          |              | Services and Other Operating              | 395,073      | 419,380      | 439,437      | 452,709              | 430,335                   | (22,374)           | -4.94%              |                                                                              |
|          |              | Depreciation                              | -            | -            | -            | -                    | -                         | -                  | 0.00%               |                                                                              |
| 19       | 7000-7999    | Other Outgo                               | 263          | 263          | 263          | 263                  | 263                       | -                  |                     | Charter School Revolving Loan - Interest (Loan balance \$0)                  |
| 20       |              | TOTAL EXPENDITURES                        |              | \$ 1,657,121 |              |                      |                           |                    |                     |                                                                              |
| 21       |              | NET INCREASE/(DECREASE)                   | \$ (218,994) |              |              |                      |                           | \$ 147,007         | -83.78%             |                                                                              |
| 22       | 9791         | Beginning Balance                         | 391,629      | 456,800      | 456,800      | 456,800              | 456,800                   | -                  | 0.00%               |                                                                              |
| 23       |              | ENDING FUND BALANCE                       | \$ 172,635   | \$ 315,843   | \$ 276,632   | \$ 281,326           | \$ 428,333                | \$ 147,007         | 52.26%              |                                                                              |
| 24       | 0707         | COMPONENTS OF ENDING FUND BALANCE         | Φ.           | Φ.           | Φ.           | Φ.                   | ф <b>Б</b> 4 0 <b>3</b> 0 | ф <b>54.07</b> 0   | NI                  |                                                                              |
| 25       | 9797         | California Clean Energy Grant 6230        | 47 700       | Φ -          | 10 044       | 10.054               | \$ 51,679                 |                    |                     |                                                                              |
| 26<br>27 | 9797<br>9797 | Restricted Lottery 6300 Common Core 7405  | 17,780       | 18,011       | 18,011       | 18,051               | 4,752<br>51,848           | (13,299)<br>51,848 |                     |                                                                              |
| 28       | 9797         | Fundraising 9081                          | -            | 4,273        | 5,569        | 8,819                | 11,730                    | 2,911              | 33.01%              |                                                                              |
| 29       | 9797         | Student Body 9080                         | 3,058        | 1,177        | 1,177        | 1,177                | 1,177                     | 2,311              | 0.00%               |                                                                              |
| 30       | 9797         | Robotics Program 9082                     |              | - 1,177      | - 1,17       | 1,921                | 2,649                     | 728                | 37.90%              |                                                                              |
| 31       | 9796         | LCFF Supplemental Grant                   | -            | 101,231      | 71,024       | 42,588               | -                         | (42,588)           | -100.00%            |                                                                              |
| 32       | 9796         | Economic Uncert. (Greater of 5% or \$60K) | 77,500       | 82,856       | 83,003       | 84,095               | 78,987                    | (5,108)            | -6.07%              |                                                                              |
| 33       |              | Economic Uncert. %                        | 5.00%        | 5.00%        | 5.00%        | 5.00%                | 5.00%                     |                    | 0.00%               |                                                                              |
| 34       | 9790         | Unrestricted Lottery 1100                 | 68,283       | 68,983       | 68,983       | 69,147               | 36,838                    | (32,309)           | -46.73%             |                                                                              |
| 35       | 9790         | Mandated Cost Block Grant 0060            | 6,014        | 12,832       | 12,832       | 12,832               | 12,832                    | -                  | 0.00%               |                                                                              |
| 38       | 9790         | Undesignated - 0000                       | - 470 005    | 26,480       | 16,033       | 42,696               | 175,841                   | 133,145            | 311.85%             |                                                                              |
| 39       |              | ENDING FUND BALANCE                       | \$ 172,635   | \$ 315,843   | \$ 276,632   | \$ 281,326           | \$ 428,333                | \$ 147,007         | 52.26%              |                                                                              |