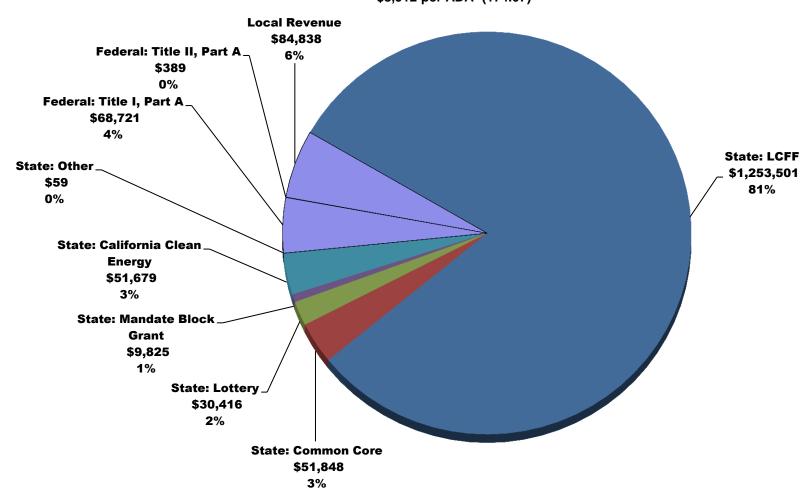

#### ACE Charter High School 2013-14 Revenues \$1,551,276 \$8,912 per ADA (174.07)

|          | Α      | В                                                               | С                                                          |               | E                   | F                      |                | G                      | Н                   |      | K                              | L                 | М                          |
|----------|--------|-----------------------------------------------------------------|------------------------------------------------------------|---------------|---------------------|------------------------|----------------|------------------------|---------------------|------|--------------------------------|-------------------|----------------------------|
| 1        |        |                                                                 | Architecture, Construction, Engi                           | inee          | ering (A            | CE) Cha                | arte           | er High Sc             | hool                |      |                                |                   |                            |
| 2        |        |                                                                 | Based on Governor's                                        |               |                     |                        |                |                        |                     |      |                                |                   |                            |
| 3 4 5    | Object | Description                                                     | Comments                                                   | 20            | 013/14              | 2013/14<br>1st Interir |                | 2013/14<br>2nd Interim | 2013/14<br>Estimate | ed   | 2013/4<br>Unaudited<br>Actuals | Ch                | s. Estimated<br>anges<br>% |
| 6        | Object | Description                                                     | Comments                                                   | A             | dopted              | 15t Intern             | -              | Zna mtermi             | Actuals             | •    | Actuals                        | Amount            | 70                         |
| 7        |        | Revenue Limit Sources                                           |                                                            |               |                     |                        |                |                        |                     |      |                                |                   |                            |
| 8        |        | General Purpose Block Grant                                     | Replaced by LCFF                                           | \$            | 175,116             | \$ -                   |                | \$ -                   | \$                  | -    | \$ -                           | \$ -              | 0.00%                      |
| 9        |        | General Purpose Block Grant                                     | Prior Year Adjustment                                      |               | _                   |                        | -              | -                      |                     | -    | (8,307)                        | • •               | ) New                      |
| 10       |        | Education Protection Act (Prop 30)                              |                                                            |               | 279,587             | 259,39                 | 00             | 259,390                | 197,1               | 46   | 225,456                        | 28,310            |                            |
| 11       |        | Education Protection Act (Prop 30)                              | Prior Year Adjustment                                      |               | -                   |                        | -              | _                      |                     | -    | 1,694                          |                   | New                        |
| 12       |        | Local Control Funding Formula -<br>44.32% Unduplicated Students | Enrollment - 13/14: 185,14/15: 225, 15/16: 225, 16/17: 225 |               | -                   | 443,02                 | 27             | 403,959                | 620,7               | 29   | 599,929                        | (20,800           | -3.35%                     |
| 13       |        | In Lieu                                                         | OUHSD                                                      |               | 583,589             | 575,64                 | <del>1</del> 7 | 575,647                | 430,2               | 67   | 428,818                        | (1,449            |                            |
| 14       | 8096   | In Lieu                                                         | Prior Year Adjustment                                      |               | _                   |                        | -              |                        |                     | -    | 5,911                          |                   | New                        |
| 15       |        | Total Revenue Limit Sources                                     |                                                            | <b>\$1</b> ,  | ,038,292            | \$ 1,278,06            | 64             | \$ 1,238,996           | \$1,248,1           | 42   | \$1,253,501                    | \$ 5,359          | 0.43%                      |
| 16       |        | Federal Sources                                                 |                                                            |               |                     |                        |                |                        |                     |      |                                |                   |                            |
| 17       |        | Title I, Part A                                                 |                                                            | \$            | ,                   | \$ 89,00               |                | \$ 89,004              | \$ 88,1             |      | \$ 68,721                      | \$ (19,401        | , <u> </u>                 |
| 18       | 8290   | Title II, Part A                                                |                                                            |               | 1,583               | 1,58                   | 33             | 736                    | 7                   | 36   | 389                            | (347              | ') -47.15%                 |
| 19       |        |                                                                 |                                                            |               |                     |                        |                | <b>A 22 7.12</b>       | <b>A</b>            |      |                                | <b>A</b> (10 = 10 | 20.000                     |
| 20       |        | Total Federal Sources                                           |                                                            | \$            | 90,587              | \$ 90,58               | 37             | \$ 89,740              | \$ 88,8             | 58   | \$ 69,110                      | \$ (19,748        | -22.22%                    |
| 21       |        | Other State Revenue                                             | D: V 4D4 040                                               |               |                     |                        | _              |                        |                     |      | • • • • • •                    |                   | 0.000/                     |
| 22       |        | Mandate Block Grant                                             | Prior Year ADA x \$42                                      | \$            | 3,007               | \$ 9,82                |                | \$ 9,825               | \$ 9,8              |      |                                | \$ -<br>178       | 0.00%                      |
| 23       |        | Unrestricted Lottery                                            | 173.54 ADA x 1.04446 @ \$124.00                            |               | 21,560              | 22,28                  | 33             | 22,283                 | 22,4                | 47   | 22,625                         |                   |                            |
| 24       |        | Unrestricted Lottery                                            | Prior Year Adjustment                                      |               | -<br>-<br>-         | F 20                   | -              | -<br>5 204             | F 4                 | -    | 958                            | 180               | New 2 240/                 |
| 25       |        | Restricted Lottery                                              | 173.54 ADA x 1.04446 @ \$30.00                             |               | 5,216               | 5,39                   | 91             | 5,391                  | 5,4                 | 31   | 5,611                          |                   |                            |
| 26       |        | Restricted Lottery Common Core                                  | Prior Year Adjustment                                      |               | 66 500              | 51,84                  | -              | -<br>- E1 040          | E1 0                | - 10 | 1,222                          | 1,222             | New                        |
| 27<br>28 |        | Categorical Block Grant                                         | Replaced by LCFF                                           |               | 66,588              | 51,64                  | ю              | 51,848                 | 51,8                | 40   | 51,848                         |                   | 0.00%                      |
| 29       |        | Economic Impact Aid (EIA)                                       | Replaced by LCFF                                           |               | 28,938              |                        | -              | _                      |                     | -    | _                              |                   | 0.00%                      |
| 30       |        | Supplemental Cat Grant                                          | Replaced by LCFF                                           |               | 21,142              |                        | -              | -                      |                     | -    | -                              |                   | 0.00%                      |
| 31       |        | Supplemental Cat Grant                                          | Prior Year Adjustment                                      |               | ۱, ۱ <del>۹</del> ۷ |                        | _              |                        |                     | _    | (60)                           | (60               | 0.0076<br>New              |
| 32       |        | California Clear Energy Grant                                   | 1. Hot Tour Augustifford                                   | 1             |                     |                        | ┪              |                        |                     | _    | 51,679                         |                   | New                        |
| 33       |        | Other State Revenue                                             | Misc                                                       |               | _                   |                        | _              | _                      |                     | _    | 119                            |                   | New                        |
| 34       |        | Total Other State Revenue                                       |                                                            | \$            | 146,451             | \$ 89,34               | 17             | \$ 89,347              | \$ 89,5             | 51   | \$ 143,827                     | \$ 54,276         |                            |
| 35       |        | Other Local Revenue                                             |                                                            |               | ,                   |                        | T              |                        |                     |      |                                |                   |                            |
| 36       |        | Food Service Sales                                              | Food Service Sales 9531                                    | \$            | -                   | \$ -                   | T              | \$ -                   | \$ -                |      | \$ -                           | \$ -              | 0.00%                      |
| 37       |        | Interest                                                        | .90% Interest Rate                                         | Ī             | 1,283               | 1,28                   | 33             | 1,283                  | 1,8                 | 00   | 2,316                          | 516               |                            |
| 38       |        | Interagency Income                                              | BTSA Stipends 0000                                         |               |                     |                        | - [            |                        | 1,7                 | 70   | 3,345                          | 1,575             | 88.98%                     |
| 39       |        | Other Local Revenue                                             | Misc (Restitution, etc.) 0000                              |               |                     |                        | _              |                        |                     |      | 81                             |                   | New                        |
| 40       |        | Other Local Revenue                                             | Fundraising/Donations 9081                                 |               |                     | 25                     | 50             | 1,888                  | 5,1                 | 38   | 8,048                          | 2,910             |                            |
| 41       |        | Other Local Revenue                                             | Student Body 9080                                          |               | -                   |                        | - [            | -                      |                     | -    | -                              |                   | 0.00%                      |
| 42       |        | Other Local Revenue                                             | Robotics Program 9082                                      |               | -                   |                        | -              | 2,000                  | 14,5                | 35   | 14,635                         | 100               |                            |
| 43       |        | ROP Contracts                                                   | Evening classes                                            |               | -                   |                        | - [            | -                      |                     | -    | -                              |                   | 0.00%                      |
| 44       | 8699   | ROP Contracts                                                   | 33% reimbursement                                          |               | 54,395              | 56,63                  |                | 56,633                 | 56,6                |      | 56,413                         | (220              | ,                          |
| 45       |        | Total Other Local Revenue                                       |                                                            | \$            | 55,678              |                        |                | \$ 61,804              |                     |      | \$ 84,838                      |                   |                            |
| 46       | '      | TOTAL REVENUES                                                  |                                                            | <b>\$ 1</b> , | ,331,008            | \$ 1,516,16            | 64             | \$ 1,479,887           | \$ 1,506,4          | 27   | \$ 1,551,276                   | \$ 44,849         | 2.98%                      |

|          | Α            | В С                                       | Е            | F            | G            | Н                    | K                         | L                  | М                   | Р                                                                            |
|----------|--------------|-------------------------------------------|--------------|--------------|--------------|----------------------|---------------------------|--------------------|---------------------|------------------------------------------------------------------------------|
| 1        |              |                                           | Architectu   | re, Constru  | uction, Eng  | gineering (          | ACE) Cha                  | rter High S        | School              |                                                                              |
| 2        |              |                                           |              | Based on (   |              |                      |                           |                    |                     |                                                                              |
| 3 4      |              |                                           | 2013/14      | 2013/14      | 2013/14      | 2013/14<br>Estimated | 2013/4<br>Unaudited       | Actuals vs         | . Estimated<br>nges |                                                                              |
| 5        | Object       | Description                               | Adopted      | 1st Interim  | 2nd Interim  | Actuals              | Actuals                   | Amount             | %                   |                                                                              |
| 6        |              | REVENUES:                                 |              |              |              |                      |                           |                    |                     | Enrollment/ADA - 2013-14: 185/174.07                                         |
| 7        | 8010-8099    | Revenue Limit Sources                     | \$ 1,038,292 | \$ 1,278,064 | \$ 1,238,996 | \$ 1,248,142         | \$ 1,253,501              | \$ 5,359           | 0.43%               | Local Control Funding Formula 13/14: GAP 12.00%                              |
| 8        | 8100-8299    | Federal Revenue                           | 90,587       | 90,587       | 89,740       | 88,858               | 69,110                    | (19,748)           | -22.22%             |                                                                              |
|          |              | Other State                               | 146,451      | 89,347       | 89,347       | 89,551               | 143,827                   | 54,276             | 60.61%              |                                                                              |
| 10       | 8600-8799    | Other Local                               | 55,678       | 58,166       | 61,804       | 79,876               | 84,838                    | 4,962              | 6.21%               |                                                                              |
| 11       |              | TOTAL REVENUES                            | \$ 1,331,008 | \$ 1,516,164 | \$ 1,479,887 | \$ 1,506,427         | \$ 1,551,276              | \$ 44,849          | 2.98%               |                                                                              |
| 12       | 1000-1999    | EXPENDITURES Certificated Salaries        | \$ 663,935   | \$ 693,295   | \$ 693,594   | \$ 699,747           | \$ 707,172                | \$ 7,425           | 1.06%               | Teacher FTE - 2013-14: 10.46, 2014-15: 10.96, 2015-16: 10.96, 2016-17: 10.96 |
| 14       | 2000-2999    | Classified Salaries                       | 124,910      | 124,922      | 124,922      | 124,421              | 121,025                   | (3,396)            | -2.73%              | Executive Assistant 1.0 FTE, Admin Asst. 1.0 FTE, Campus Assistant .95 FTE   |
| 15       | 3000-3999    | Employee Benefits                         | 254,031      | 260,847      | 260,835      | 265,098              | 266,173                   | 1,075              | 0.41%               | Health Benefits - 4% increase budgeted each subsequent year                  |
| 16       | 4000-4999    | Books and Supplies                        | 111,790      | 158,414      | 141,004      | 139,663              | 54,775                    | (84,888)           | -60.78%             |                                                                              |
|          |              | Services and Other Operating              | 395,073      | 419,380      | 439,437      | 452,709              | 430,335                   | (22,374)           | -4.94%              |                                                                              |
|          |              | Depreciation                              | -            | -            | -            | -                    | -                         | -                  | 0.00%               |                                                                              |
| 19       | 7000-7999    | Other Outgo                               | 263          | 263          | 263          | 263                  | 263                       | -                  |                     | Charter School Revolving Loan - Interest (Loan balance \$0)                  |
| 20       |              | TOTAL EXPENDITURES                        |              | \$ 1,657,121 |              |                      |                           |                    |                     |                                                                              |
| 21       |              | NET INCREASE/(DECREASE)                   | \$ (218,994) |              |              |                      |                           | \$ 147,007         | -83.78%             |                                                                              |
| 22       | 9791         | Beginning Balance                         | 391,629      | 456,800      | 456,800      | 456,800              | 456,800                   | -                  | 0.00%               |                                                                              |
| 23       |              | ENDING FUND BALANCE                       | \$ 172,635   | \$ 315,843   | \$ 276,632   | \$ 281,326           | \$ 428,333                | \$ 147,007         | 52.26%              |                                                                              |
| 24       | 0707         | COMPONENTS OF ENDING FUND BALANCE         | Φ.           | Φ.           | Φ.           | Φ.                   | ф <b>Б</b> 4 0 <b>3</b> 0 | ф <b>54.07</b> 0   | NI                  |                                                                              |
| 25       | 9797         | California Clean Energy Grant 6230        | 47 700       | Φ -          | 10 044       | 10.054               | \$ 51,679                 |                    |                     |                                                                              |
| 26<br>27 | 9797<br>9797 | Restricted Lottery 6300 Common Core 7405  | 17,780       | 18,011       | 18,011       | 18,051               | 4,752<br>51,848           | (13,299)<br>51,848 |                     |                                                                              |
| 28       | 9797         | Fundraising 9081                          | -            | 4,273        | 5,569        | 8,819                | 11,730                    | 2,911              | 33.01%              |                                                                              |
| 29       | 9797         | Student Body 9080                         | 3,058        | 1,177        | 1,177        | 1,177                | 1,177                     | 2,311              | 0.00%               |                                                                              |
| 30       | 9797         | Robotics Program 9082                     |              | - 1,177      | - 1,17       | 1,921                | 2,649                     | 728                | 37.90%              |                                                                              |
| 31       | 9796         | LCFF Supplemental Grant                   | -            | 101,231      | 71,024       | 42,588               | -                         | (42,588)           | -100.00%            |                                                                              |
| 32       | 9796         | Economic Uncert. (Greater of 5% or \$60K) | 77,500       | 82,856       | 83,003       | 84,095               | 78,987                    | (5,108)            | -6.07%              |                                                                              |
| 33       |              | Economic Uncert. %                        | 5.00%        | 5.00%        | 5.00%        | 5.00%                | 5.00%                     |                    | 0.00%               |                                                                              |
| 34       | 9790         | Unrestricted Lottery 1100                 | 68,283       | 68,983       | 68,983       | 69,147               | 36,838                    | (32,309)           | -46.73%             |                                                                              |
| 35       | 9790         | Mandated Cost Block Grant 0060            | 6,014        | 12,832       | 12,832       | 12,832               | 12,832                    | -                  | 0.00%               |                                                                              |
| 38       | 9790         | Undesignated - 0000                       | - 470 005    | 26,480       | 16,033       | 42,696               | 175,841                   | 133,145            | 311.85%             |                                                                              |
| 39       |              | ENDING FUND BALANCE                       | \$ 172,635   | \$ 315,843   | \$ 276,632   | \$ 281,326           | \$ 428,333                | \$ 147,007         | 52.26%              |                                                                              |