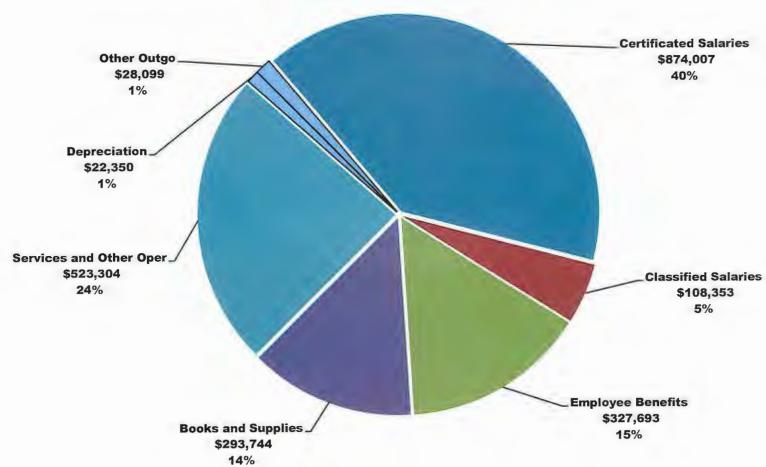

|                                                                                                                                                                                       |                                                                                                                           | \$1,9                   |                              |       |                                  |            |                 |                          |             |                              |      | 121,138          |      |                 |





|          | Α      | В                                               | C                                                                                                                        | F               | G               | Н         | 1                    | J               | M               | N               |
|----------|--------|-------------------------------------------------|--------------------------------------------------------------------------------------------------------------------------|-----------------|-----------------|-----------|----------------------|-----------------|-----------------|-----------------|
| 1        | 1      |                                                 | ACE Charte