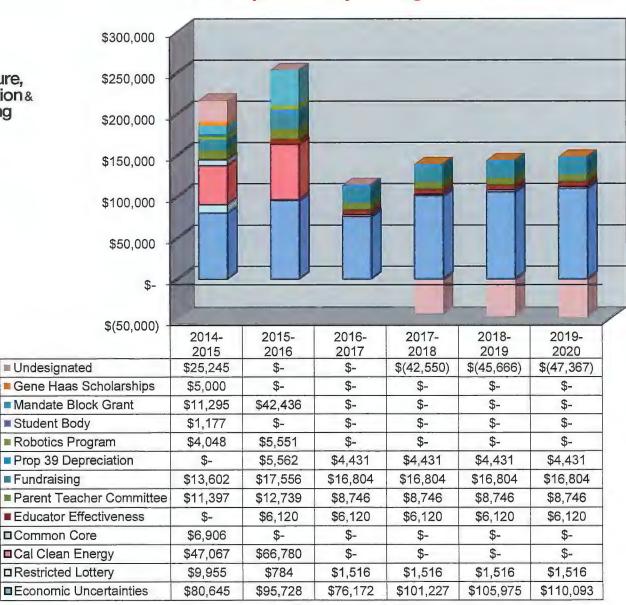

|                    |                                                                              |
|          | 9790         | Undesignated - 0000                                    |                        |                        |                    | 0.00%            | (42,550)             | (45,666)           | (47,367)           |                                                                              |
| 38       |              |                                                        |                        |                        | _                  | 0.0076           | (42,000)             | (40,000)           | (41,001)           |                                                                              |

## **Components of Ending Fund Balance**





# Architecture, Construction, Engineering High School Ventura County

|                                                                                                                                                                                      | Object                       | July                                         | January                                      | February                                    | March                                                     | April                                                        | May                                                   | June                                            | Accruals                                              | TOTAL                                                     |
|--------------------------