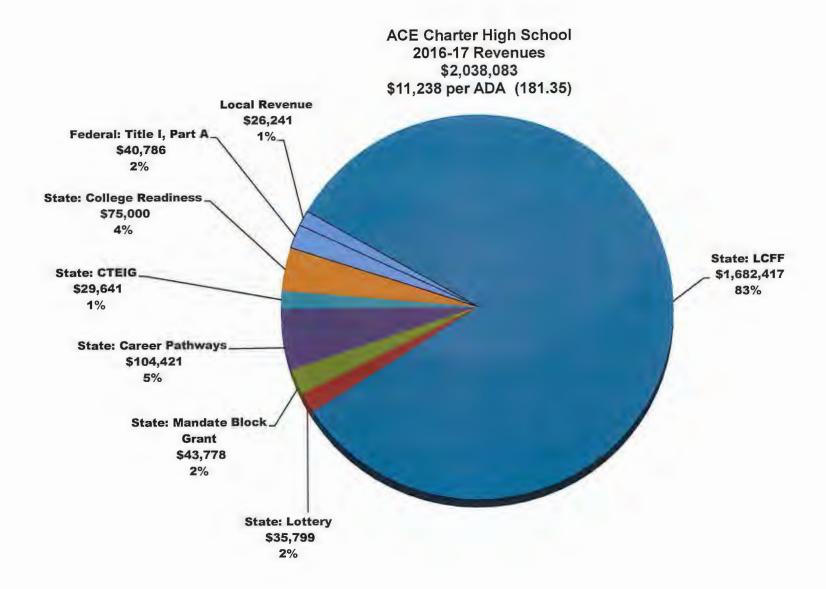

ment | P1 ADA | ADA | #    | %                                       | #  | %                    | (P2/CBEDS) |
| 2015-2016      | 185        | 171    | 171 | 22   | 13.50%                                  | 16 | 10.51%               | 92.44%     |
| 2016-2017 Est. | 193        | 185    | 179 | 8    | 4.32%                                   | 8  | 4.96%                | 93.00%     |
| 2017-2018 Est. | 220        | 205    | 205 | 27   | 13.99%                                  | 25 | 13.99%               | 93.00%     |
| 2018-2019 Est. | 230        | 214    | 214 | 10   | 4.55%                                   | 9  | 4.55%                | 93.00%     |
| 2019-2020 Est. | 235        | 219    | 219 | 5    | 2.17%                                   | 5  | 2.17%                | 93.00%     |





| 8 8012 Educat 9 8012 Educat 10 8011 Local C 11 8011 Genera 12 8096 In Lieu 13 8096 In Lieu 14 Total 15 Federa 16 8290 Title II, 17 8290 Title III, 18 8290 Title III 19 Total 20 Other 3 21 8550 Manda 22 8550 One-tir 23 8560 Unrest 24 8560 Unrest 25 8560 Restric 26 8560 Restric 27 8590 Other 3 28 8590 Other 3