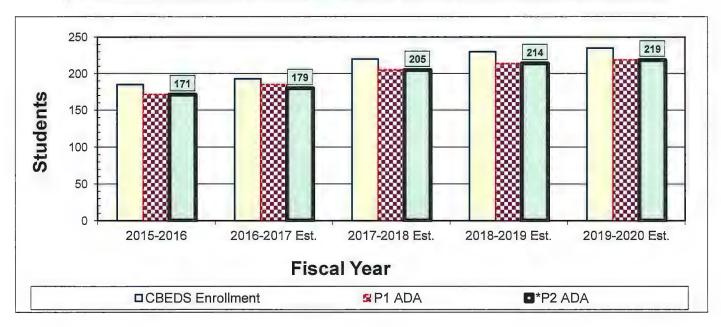

|                | CBEDS      |        | *P2 | Pric | Incr/(Decr) from<br>Prior Year<br>CBEDS |    | cr) from<br>r P2 ADA |            |
|----------------|------------|--------|-----|------|-----------------------------------------|----|----------------------|------------|
| Fiscal Year    | Enrollment | P1 ADA | ADA | #    | %                                       | #  | %                    | (P2/CBEDS) |
| 2015-2016      | 185        | 171    | 171 | 22   | 13.50%                                  | 16 | 10.51%               | 92.44%     |
| 2016-2017 Est. | 193        | 185    | 179 | 8    | 4.32%                                   | 8  | 4.96%                | 93.00%     |
| 2017-2018 Est. | 220        | 205    | 205 | 27   | 13.99%                                  | 25 | 13.99%               | 93.00%     |
| 2018-2019 Est. | 230        | 214    | 214 | 10   | 4.55%                                   | 9  | 4.55%                | 93.00%     |
| 2019-2020 Est. | 235        | 219    | 219 | 5    | 2.17%                                   | 5  | 2.17%                | 93.00%     |