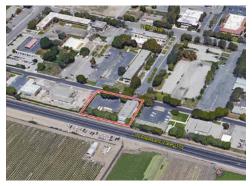

#### JOEL KIRSCHENSTEIN

Lic. 01377920 2945 Townsgate Road, Suite 200 Westlake Village, CA 91361 818.444.4961 | Direct 805.496.4939 | Fax joel@sagerealtygroup.com

SAGE REALTY GROUP

| MINIMUM BID       | \$695,000             |
|-------------------|-----------------------|
| APN               | 230-0-030-105*        |
| BUILDING SIZE     | 4,620 Sq. Ft.         |
| LAND AREA         | 0.68 Acres            |
| ZONING            | R-E (Rural Exclusive) |
| CONSTRUCTION TYPE | Concrete block        |
| PARKING           | Onsite surface        |
|                   |                       |

\*Same APN as 280 Skyway Drive. They can be sold separately through a lot split while in escrow.