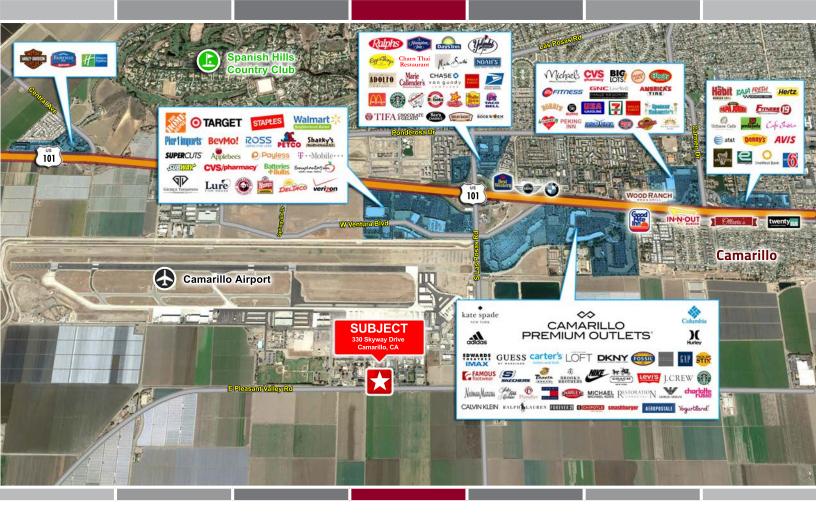

# **330 SKYWAY DRIVE**

CAMARILLO, CA



# PROPERTY HIGHLIGHTS -

# OXNARD UNION HIGH SCHOOL DISTRICT SURPLUS PROPERTY

- 4,620 SF THEATRE FOR SALE
- CURRENTLY OCCUPPIED BY SKYWAY PLAYHOUSE
- CONSTRUCTED OF CONCRETE BLOCK
- THEATRE INCLUDES A SLOPED FLOOR WITH 200-300 SEATS, RAISED STAGE WITH WOOD FLOORING, DRESSING ROOM AND VAULTED CEILINGS
- EQUIPPED WITH LIGHTING, CURTAIN TRACKS, CONCESSION STAND, ETC.





**OXNARD UNION** HIGH SCHOOL DISTRICT

The Board of Education reserves the right to accept or reject any and all offers for District Properties.









# BIDDER'S LIST REQUESTS

Please send request to be added to the bidder's list to:

#### JOEL KIRSCHENSTEIN

Lic. 01377920 2945 Townsgate Road, Suite 200 Westlake Village, CA 91361 818.444.4961 | Direct 805.496.4939 | Fax joel@sagerealtygroup.com

SAGE REALTY GROUP

| MINIMUM BID       | \$695,000             |
|-------------------|-----------------------|
| APN               | 230-0-030-105*        |
| BUILDING SIZE     | 4,620 Sq. Ft.         |
| LAND AREA         | 0.68 Acres            |
| ZONING            | R-E (Rural Exclusive) |
| CONSTRUCTION TYPE | Concrete block        |
| PARKING           | Onsite surface        |
|                   |                       |

\*Same APN as 280 Skyway Drive. They can be sold separately through a lot split while in escrow.

# PROPERTY INFORMA