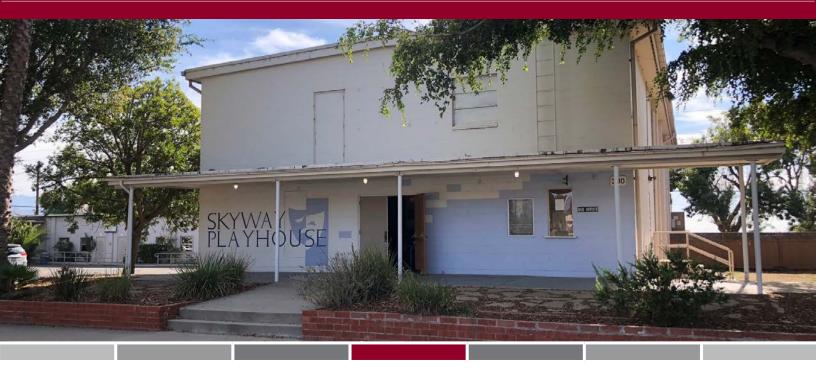

# **330 SKYWAY DRIVE**

CAMARILLO, CA

# OXNARD UNION HIGH SCHOOL DISTRICT SURPLUS PROPERTY

- 4,620 SF THEATRE FOR SALE
- CURRENTLY OCCUPPIED BY SKYWAY PLAYHOUSE
- CONSTRUCTED OF CONCRETE BLOCK
- THEATRE INCLUDES A SLOPED FLOOR WITH 200-300 SEATS, RAISED STAGE WITH WOOD FLOORING, DRESSING ROOM AND VAULTED CEILINGS
- EQUIPPED WITH LIGHTING, CURTAIN TRACKS, CONCESSION STAND, ETC.