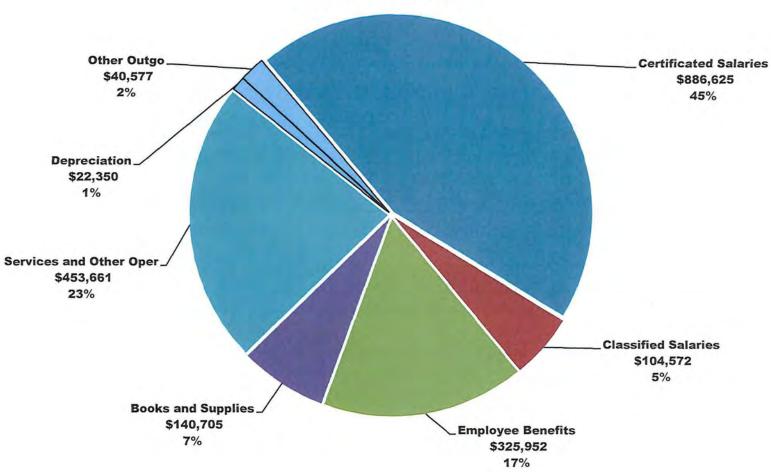

|                          |





| ACE Charter High School   Based on Governor's 2017-18 Budget Proposal   2016/17   Estimated   Unaudit   Actuals   Actuals | Estimated                   |                             |
|-----------------------------------------------------------------------------------------------------------------------------------------------------------------------------------------------------------------------------------------------------------------------------------------------------------------------------------------------------------------------------------------------------------------------------------------------------------------------------------------------------------------------------------------------------------------------------------------------------------------------------------